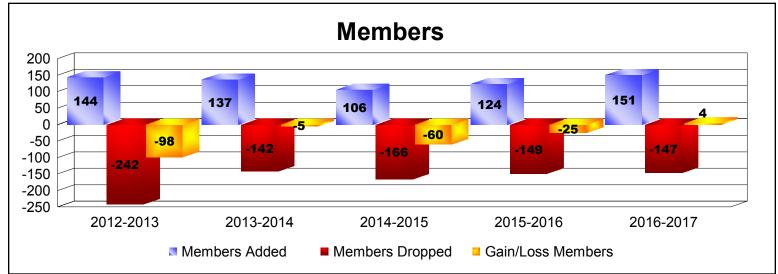

District 110AZ

As of June 2017 Cumulative

| Year      | New<br>Clubs | Dropped<br>Clubs | Gain/<br>Loss<br>Clubs | New<br>Members | Charter<br>Members | Reinstate<br>Members | Transfer<br>Members | Total<br>Member<br>Added | Total<br>Members<br>Dropped | Gain/<br>Loss<br>Members |
|-----------|--------------|------------------|------------------------|----------------|--------------------|----------------------|---------------------|--------------------------|-----------------------------|--------------------------|
| 2012-2013 | 0            | -1               | -1                     | 132            | 0                  | 8                    | 4                   | 144                      | -242                        | -98                      |
| 2013-2014 | 0            | -1               | -1                     | 132            | 0                  | 4                    | 1                   | 137                      | -142                        | -5                       |
| 2014-2015 | 0            | 0                | 0                      | 95             | 0                  | 8                    | 3                   | 106                      | -166                        | -60                      |
| 2015-2016 | 1            | 0                | 1                      | 89             | 20                 | 14                   | 1                   | 124                      | -149                        | -25                      |
| 2016-2017 | 0            | 0                | 0                      | 133            | 0                  | 12                   | 6                   | 151                      | -147                        | 4                        |
| Average   | 0            | 0                | 0                      | 116            | 4                  | 9                    | 3                   | 132                      | -169                        | -37                      |