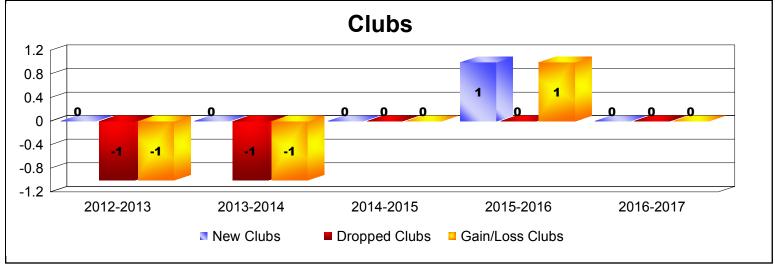

District 110AZ

As of June 2017 Cumulative

| Year      | New<br>Clubs | Dropped<br>Clubs | Gain/<br>Loss<br>Clubs | New<br>Members | Charter<br>Members | Reinstate<br>Members | Transfer<br>Members | Total<br>Member<br>Added | Total<br>Members<br>Dropped | Gain/<br>Loss<br>Members |
|-----------|--------------|------------------|------------------------|----------------|--------------------|----------------------|---------------------|--------------------------|-----------------------------|--------------------------|
| 2012-2013 | 0            | -1               | -1                     | 132            | 0                  | 8                    | 4                   | 144                      | -242                        | -98                      |
| 2013-2014 | 0            | -1               | -1                     | 132            | 0                  | 4                    | 1                   | 137                      | -142                        | -5                       |
| 2014-2015 | 0            | 0                | 0                      | 95             | 0                  | 8                    | 3                   | 106                      | -166                        | -60                      |
| 2015-2016 | 1            | 0                | 1                      | 89             | 20                 | 14                   | 1                   | 124                      | -149                        | -25                      |
| 2016-2017 | 0            | 0                | 0                      | 133            | 0                  | 12                   | 6                   | 151                      | -147                        | 4                        |
| Average   | 0            | 0                | 0                      | 116            | 4                  | 9                    | 3                   | 132                      | -169                        | -37                      |